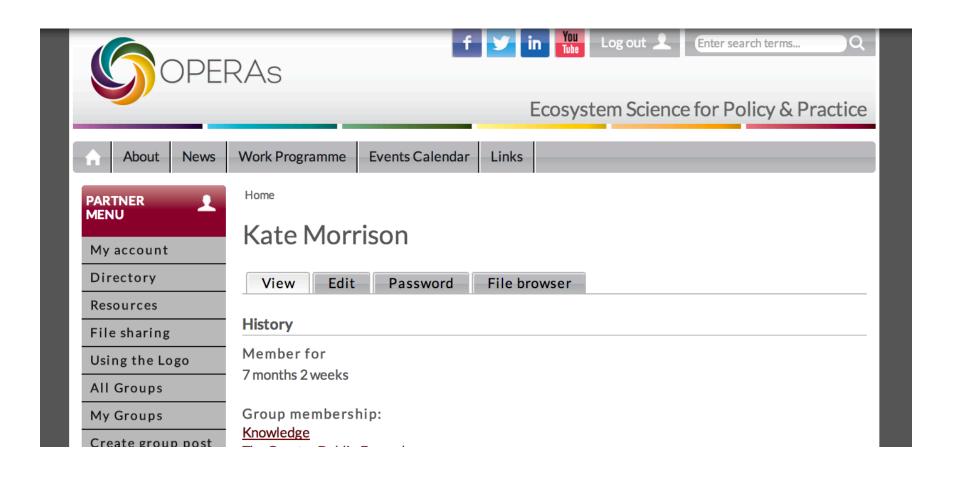

## Internal Site Functionality

### Directory

PARTNER 1

My account

Directory

Resources

File sharing

Using the Logo

All Groups